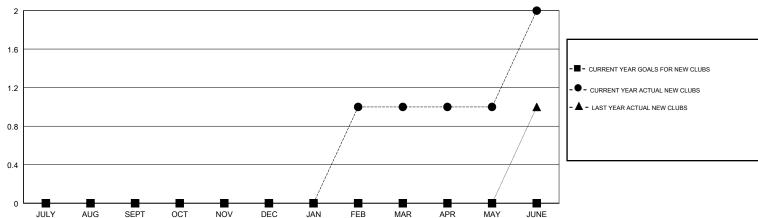

## MAHESH CHITNIS **LOCATION NEW YORK GMT CA** Clubs Members RESULTS FOR 2017-2018 RESULTS FOR 2017-2018 NEW CLUB GOAL NEW CLUBS DROPPED CLUBS MEMBER GROWTH NET MEMBER GROWTH DROPPED QUARTER QUARTER GOAL ACTUAL MEMBERS ACTUAL (including transfers) 0 0 25 16 51 JULY/AUG/SEPT JULY/AUG/SEPT 0 25 35 17 OCT/NOV/DEC OCT/NOV/DEC 0 0 25 57 34 JAN/FEB/MAR JAN/FEB/MAR 0 0 25 91 51 APR/MAY/JUNE APR/MAY/JUNE

## GOALS AND ACTUAL NEW CLUBS CUMULATIVE

| -■- MEMBER GROWTH NET GOAL        |
|-----------------------------------|
| - ● - MEMBER GROWTH ACTUAL        |
| - ▲ - LAST YEAR MEMBERSHIP ACTUAL |
|                                   |
|                                   |
|                                   |
|                                   |
|                                   |