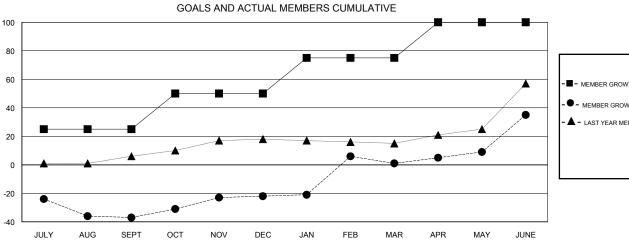

## MAHESH CHITNIS **LOCATION NEW YORK GMT CA** Clubs Members RESULTS FOR 2017-2018 RESULTS FOR 2017-2018 NEW CLUB GOAL NEW CLUBS DROPPED CLUBS MEMBER GROWTH NET MEMBER GROWTH DROPPED QUARTER QUARTER GOAL ACTUAL MEMBERS ACTUAL (including transfers) 0 0 25 16 51 JULY/AUG/SEPT JULY/AUG/SEPT 0 25 35 17 OCT/NOV/DEC OCT/NOV/DEC 0 0 25 57 34 JAN/FEB/MAR JAN/FEB/MAR 0 0 25 91 51 APR/MAY/JUNE APR/MAY/JUNE

## GOALS AND ACTUAL NEW CLUBS CUMULATIVE

| -■- MEMBER GROWTH NET GOAL        |
|-----------------------------------|
| - ● - MEMBER GROWTH ACTUAL        |
| - ▲ - LAST YEAR MEMBERSHIP ACTUAL |
|                                   |
|                                   |
|                                   |
|                                   |
|                                   |